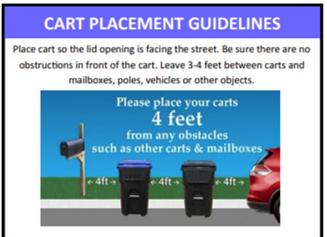

#### Garbage & Recycling Collection Guidelines

- Place all household garbage into the black-lidded garbage cart and all recyclables into the green/blue-lidded cart.
   \*see disposal guide for acceptable recyclables\*
- All garbage waste must be bagged and all wastes must fit properly inside their respective cart with lid shut. Any refuse that is outside of the carts will not be collected.
- All recyclables shall be placed <u>loosely</u> inside the recycling cart. <u>No plastic bags or garbage items.</u>
- Rinse clean all plastic, glass, and metal bottles/containers and remove any lids/caps. Lids/caps should be discarded into the garbage.
- Place carts so the lid opening is facing the street. Leave 4 feet between carts and any obstacles. Be sure there are no obstructions in front of the carts.
- Carts must be set out for collection **no later than 6 am** on the date of pickup. Any garbage/recycling not out by 6 am may not be picked up until your next scheduled collection day.
- If you need a replacement cart, contact the Environmental Department for assistance. Fees may apply.