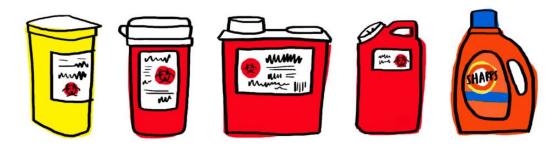

# **Sharps Disposal**

The Stockbridge Munsee Health & Wellness Center is a drop off site for sharps waste such as used needles and lancets. The Health Center is glad to assist with the safe handling and disposal of your sharps waste. It is important to your safety and others that before sharps waste are brought to the Health Center for disposal, that you know how it must be contained prior to, so we can accept it.

#### Before sharps waste are brought to the Health Center and before it can be accepted, it must:

- Be placed and stored in a rigid, closed heavy-duty laundry detergent bottle. This bottle must not be compromised in anyway where it would expose the contents. Bottles must be rinse cleaned prior to sharps being discarded.
- Containers must not be overfilled and be filled no more than 3/4 full.
- Container must be labeled with the words written on it "SHARPS" and "DO NOT RECYCLE".
- Cover on the container must be intact and closed tightly.